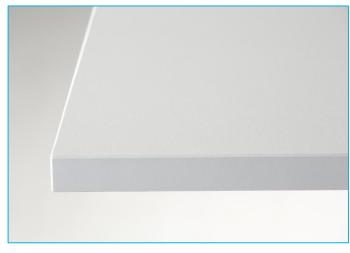

## Work top

LAMINATE (30 mm) with steel or ceramic sink

HI-MACS (12 mm) with integrated sink

HPL (12 mm) with steel or ceramic sink

VETRO (12 mm) with integrated sink