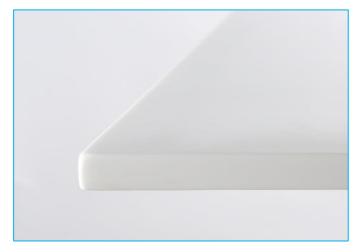

## Work top

LAMINATE (30 mm) with steel or ceramic sink

HI-MACS (12 mm) with integrated sink

HPL (12 mm) with steel or ceramic sink

VETRO (12 mm) with integrated sink