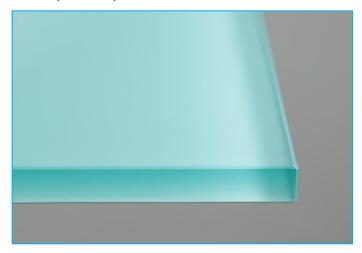

## Work top

LAMINATE (30 mm) with steel or ceramic sink

HI-MACS (12 mm) with integrated sink

HPL (12 mm) with steel or ceramic sink

VETRO (12 mm) with integrated sink