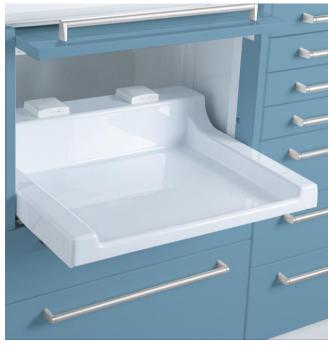

### Option of opening:

- Wasistas
- Side
- Drawer

A minimalist look with design touches

It blends into any environment and fully reflects the concept of combing design and functionality, in line with the latest trends in interior design.

#### **MAXIMUM HYGIENE GUARANTEED**

Gaskets, Blumotion glides and a wide range of accessories to choose from are what make the CB experience unique.