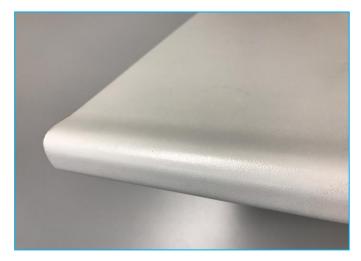

## Work top

LAMINATE (30 mm) with steel or ceramic sink

HI-MACS (12 mm) with integrated sink

HPL (12 mm) with steel or ceramic sink

VETRO (12 mm) with integrated sink