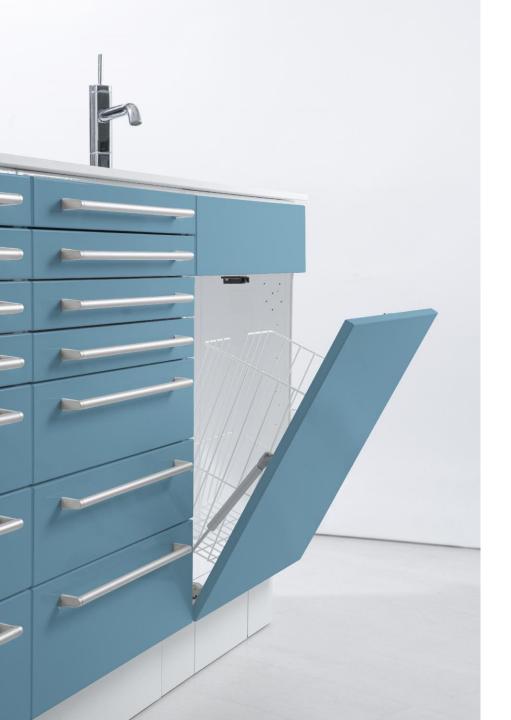

### Option of opening:

- Wasistas
- Side
- Drawer

A minimalist look with design touches

It blends into any environment and fully reflects the concept of combing design and functionality, in line with the latest trends in interior design.

#### **MAXIMUM HYGIENE GUARANTEED**

Gaskets, Blumotion glides and a wide range of accessories to choose from are what make the CB experience unique.