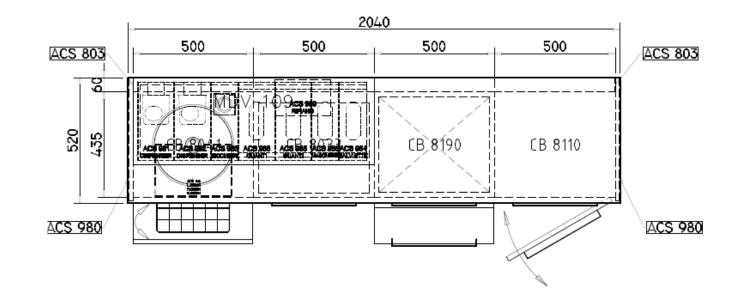

## Work top

LAMINATE (30 mm) with steel or ceramic sink

HI-MACS (12 mm) with integrated sink

HPL (12 mm) with steel or ceramic sink

VETRO (12 mm) with integrated sink