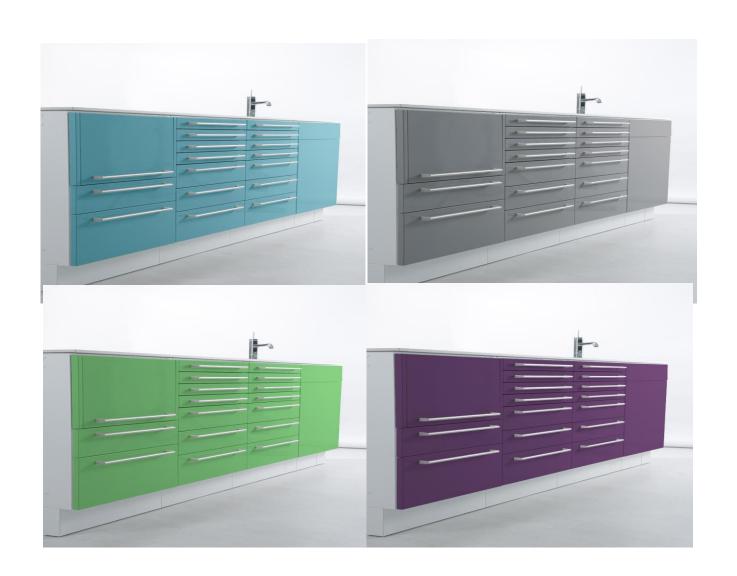

#### A FOCUS ON CUSTOMISATION

Clear-cut lines and functionality go hand in hand with the use of colour, which takes centre stage.

Available in all Saratoga RAL colours.