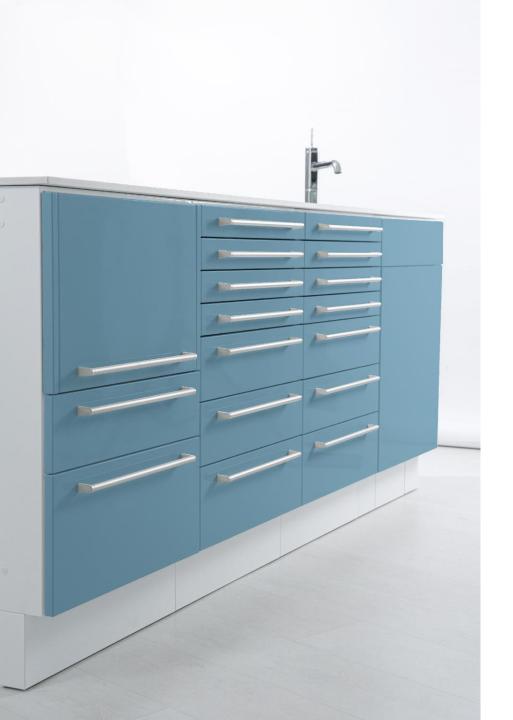

#### LIGHTNESS AND ELEGANCE

Clean and simple lines to welcome patients and immerse them in a relaxing ambience with a contemporary style.

#### **MAXIMUM HYGIENE GUARANTEED**

Gaskets, Blumotion glides and a wide range of accessories to choose from are what make the CB experience unique.