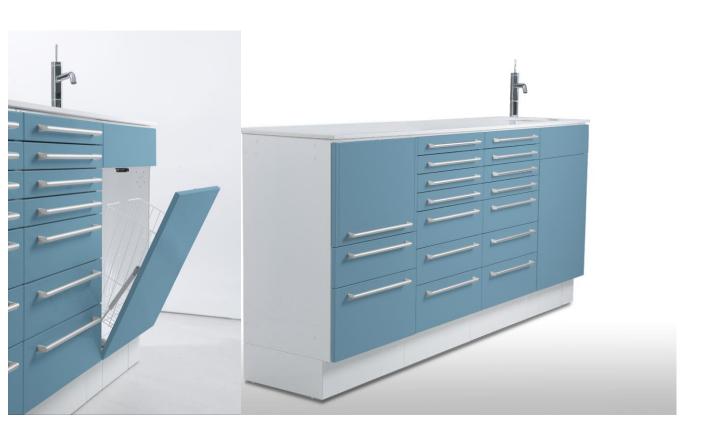

## CB LINE

- Available on plinth or on feet
- Equipped with blue motion slides
- Equipped with gaskets
- Possibility of choosing any handle in the Saratoga range
- Possibility of choosing any RAL or ARC color in the Saratoga range

#### A FOCUS ON CUSTOMISATION

Clear-cut lines and functionality go hand in hand with the use of colour, which takes centre stage.

Available in all Saratoga RAL colours.

#### LIGHTNESS AND ELEGANCE

Clean and simple lines to welcome patients and immerse them in a relaxing ambience with a contemporary style.