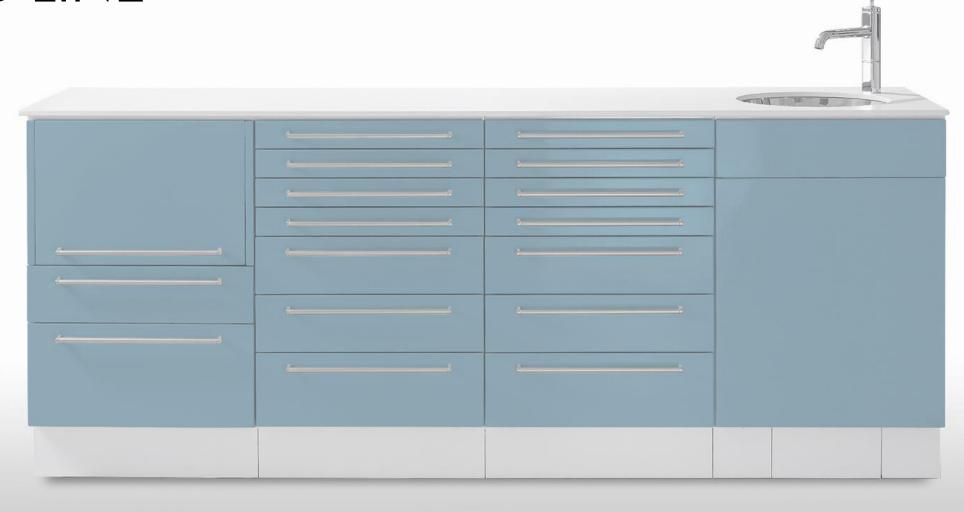

## CB LINE

- Available on plinth or on feet
- Equipped with blue motion slides
- Equipped with gaskets
- Possibility of choosing any handle in the Saratoga range
- Possibility of choosing any RAL or ARC color in the Saratoga range

#### **MAXIMUM HYGIENE GUARANTEED**

Gaskets, Blumotion glides and a wide range of accessories to choose from are what make the CB experience unique.

#### LIGHTNESS AND ELEGANCE

Clean and simple lines to welcome patients and immerse them in a relaxing ambience with a contemporary style.